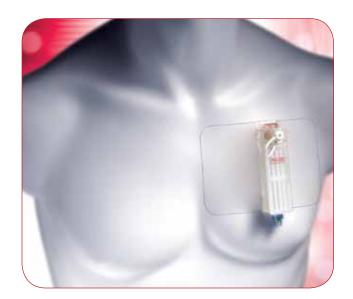

# TRU-CLOSE<sup>®</sup> Thoracic Vent For treatment of pneumothorax

- For treatment of spontaneous, traumatic, or iatrogenic simple pneumothorax
- The self-contained vent allows complete ambulation during resolution
- The syringe-activated drain port allows aspiration of small amounts of fluid