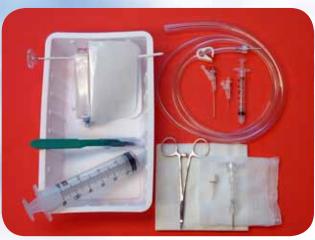

- Procedure Tray contains:
- Thoracic vent
- Trocar
- Aspiration cannula
- Suction tubing set
- 60cc syringe
- 3cc syringe
- Safety needle, 25G x 5/8"

- CSR wrap