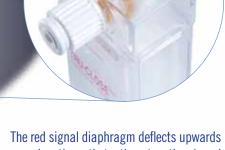

The red signal diaphragm deflects upwards when the catheter tip enters the pleural space. It then continues to fluctuate with respiration as the intrapleural pressure varies from > +2mm Hg to <- 2mm Hg.

> When the signal diaphragm stays in the down position and the patient is asymptomatic the pneumothorax may be resolved.

www.uresil.com

- For treatment of spontaneous, traumatic, or iatrogenic simple pneumothorax
- The self-contained vent allows complete ambulation during resolution
- All the components necessary for immediate insertion and evacuation are contained in the procedure tray
- . The syringe-activated drain port allows aspiration of small amounts of fluid